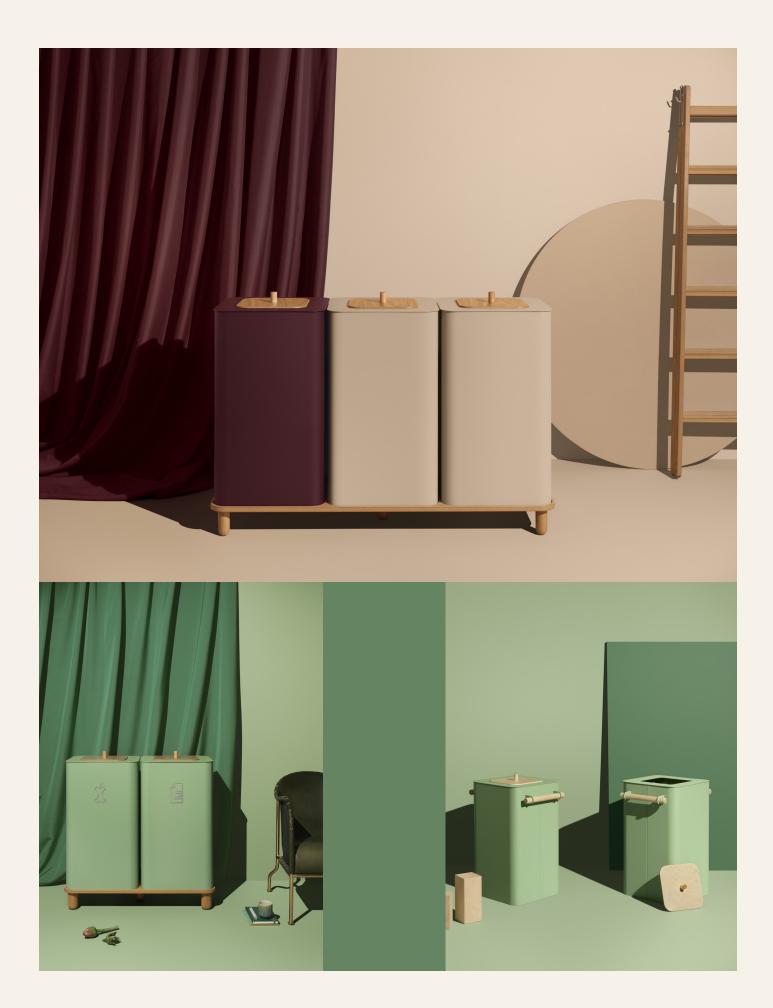

## Arkad

Arkad is part of a series of products for recycling together with Arkiv and Arkityp. A furniture series that fits perfectly together and can be combined in different ways. The look is based on the archetypal shape of a recycling bin with playful and careful details that add that little extra. Typical function with atypical form.

Arkad is the purest form and comes without a handle. It is often placed on a stand as a duo or trio. Like Arkiv, it comes with various accessories, such as symbols and texts in different languages, customized lids for deposits and paper, and stands.

#### Accessories

Duo stand, trio stand, with legs or castors, lids and symbols.

Arkad Duo stand H1: 820 mm, 32.3" H2: 120 mm, 4.7" W: 838 mm, 33" D: 425 mm, 16.7"

Arkad Trio stand H1: 820 mm, 32.3" H2: 120 mm, 4.7" W: 1250 mm, 49.2" D: 425 mm, 16.7"