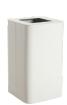

## Arkad

Arkad is part of a series of products for recycling together with Arkiv and Arkityp. A furniture series that fits perfectly together and can be combined in different ways. The look is based on the archetypal shape of a recycling bin with playful and careful details that add that little extra. Typical function with atypical form.

Arkad is the purest form and comes without a handle. It is often placed on a stand as a duo or trio. Like Arkiv, it comes with various accessories, such as symbols and texts in different languages, customized lids for deposits and paper, and stands.