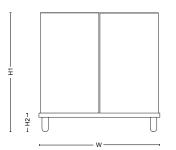

#### Accessories

Duo stand, trio stand, with legs or castors, lids and symbols.

Arkad Duo stand H1: 820 mm, 32.3" H2: 120 mm, 4.7" W: 838 mm, 33" D: 425 mm, 16.7"

Arkad Trio stand H1: 820 mm, 32.3" H2: 120 mm, 4.7" W: 1250 mm, 49.2" D: 425 mm, 16.7"

Arkad Duo stand with casters H1: 787mm, 31" H2: 87 mm, 3.4" W: 838 mm, 33" D: 425 mm, 16.7"

Recycle design Standard Hole: H: 238 mm, 9,4" W: 238 mm, 9,4"

e design Recycle design rd PET bottles / cans Holes: mm, 9,4" Ø:120 mm, 4,7" mm, 9,4"

н Н2 –

D

H1: 787mm, 31"

H2: 87 mm, 3.4"

W: 1250 mm, 49.2"

D: 425 mm, 16.7"

Arkad Trio stand with casters

Recycle design Paper Hole: H: 320 mm, 12,6" W: 40 mm, 1,6"