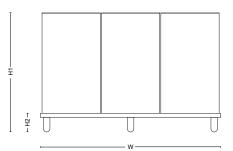

#### Accessories

Duo stand, trio stand, with legs or castors, lids and symbols.

Arkad Duo stand H1: 820 mm, 32.3" H2: 120 mm, 4.7" W: 838 mm, 33" D: 425 mm, 16.7"

Arkad Trio stand H1: 820 mm, 32.3" H2: 120 mm, 4.7" W: 1250 mm, 49.2" D: 425 mm, 16.7"