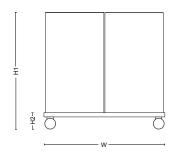

Arkad Duo stand with casters H1: 787mm, 31" H2: 87 mm, 3.4" W: 838 mm, 33" D: 425 mm, 16.7"

Recycle design Standard Hole: H: 238 mm, 9,4" W: 238 mm, 9,4"

e design Recycle design rd PET bottles / cans Holes: mm, 9,4" Ø:120 mm, 4,7" mm, 9,4"

н Н2 –

D

H1: 787mm, 31"

H2: 87 mm, 3.4"

W: 1250 mm, 49.2"

D: 425 mm, 16.7"

Arkad Trio stand with casters

Recycle design Paper Hole: H: 320 mm, 12,6" W: 40 mm, 1,6"