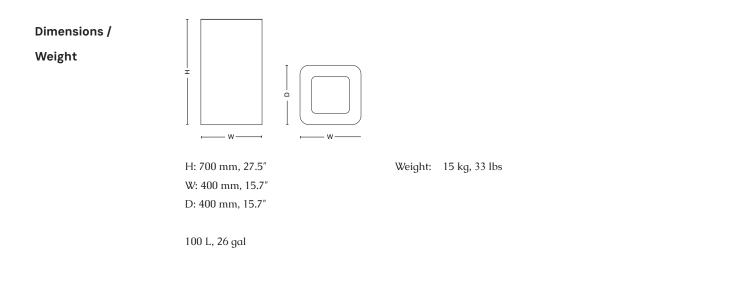

| Design            | Addi                                                                                                                                                                                                                                                                                         |
|-------------------|----------------------------------------------------------------------------------------------------------------------------------------------------------------------------------------------------------------------------------------------------------------------------------------------|
| Environment       | Indoor                                                                                                                                                                                                                                                                                       |
| Awards            | German design award winner 2019<br>Dezeen longlisted 2020                                                                                                                                                                                                                                    |
| Material          | The bin consists of 8-30% recycled metal and is powder coated. The powder coating provides both environmental and quality benefits as no solvents need to be added and the amount of waste is minimum. Stands and lids are made of veneered mdf in ash or oak. Castors is made from plastic. |
| Paint/Lacquer     | Powder coated metal, wooden accessories clear coated.                                                                                                                                                                                                                                        |
| Country of origin | Sweden                                                                                                                                                                                                                                                                                       |
| Preassembled      | Bin: Fully assembled<br>Stand: Partial assembly required.                                                                                                                                                                                                                                    |
| Repairability     | Lids can be replaced. Legs and castors can be replaced for stands.                                                                                                                                                                                                                           |
| Bag replacement   | From the top                                                                                                                                                                                                                                                                                 |