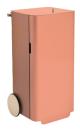

**Arkityp Product Fact Sheet** 

MIZETTO

Arkityp is part of a series of products for recycling together with Arkiv and Arkad. A furniture series that fits perfectly together and can be combined in different ways. The look is based on the archetypal shape of a recycling bin with playful and careful details that add that little extra. Typical function with atypical form.

Arkityp comes with wheels and has a handle in solid birch to easily move and empty the bin.

**Design** Addi

**Environment** Indoor

**Awards** German design award winner 2019

Dezeen longlisted 2020

**Material** The bin consists of 8–30% recycled metal and is powder coated. The powder coating

## Standard colours

Pale Green RAL 6021

Anthracite RAL 7043

Signal White RAL 9003

Terracotta RAL 3012