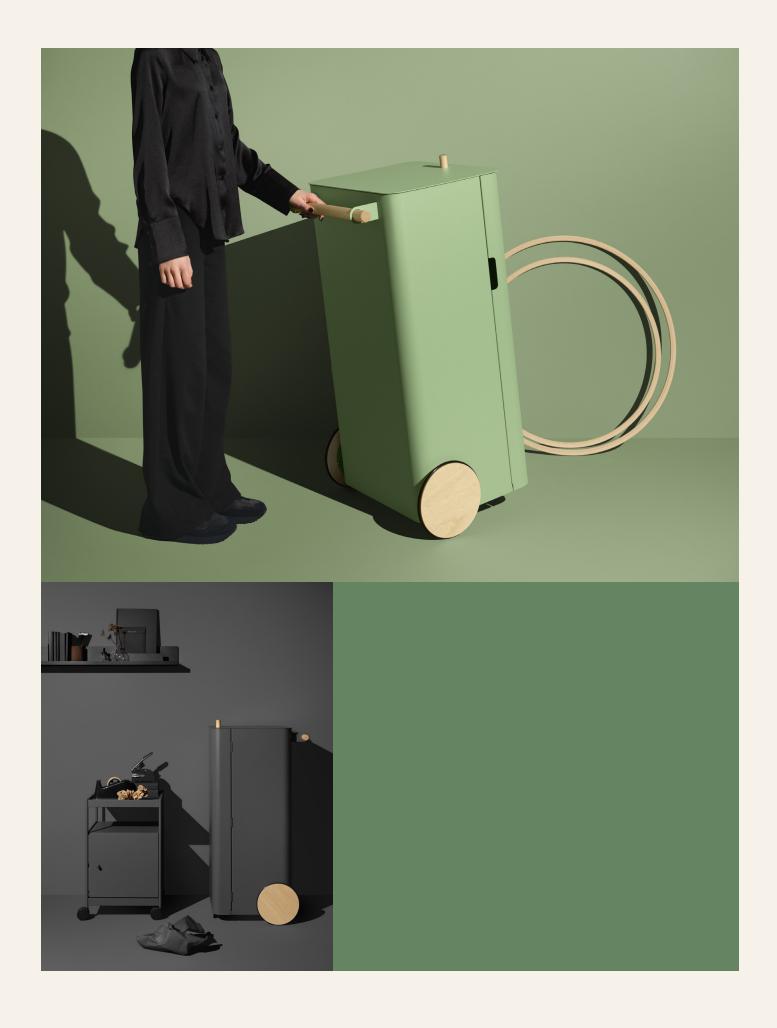

**Arkityp Product Fact Sheet** 

MIZETTO

Arkityp is part of a series of products for recycling together with Arkiv and Arkad. A furniture series that fits perfectly together and can be combined in different ways. The look is based on the archetypal shape of a recycling bin with playful and careful details that add that little extra. Typical function with atypical form.

Arkityp comes with wheels and has a handle in solid birch to easily move and empty the bin.

**Design** Addi

**Environment** Indoor

**Awards** German design award winner 2019

Dezeen longlisted 2020

**Material** The bin consists of 8–30% recycled metal and is powder coated. The powder coating

provides both environmental and quality benefits as no solvents need to be added and the amount

of waste is minimum. Knob, wheels and handle are made of birch.

**Paint/Lacquer** Powder coated metal, wooden accessories clear coated.