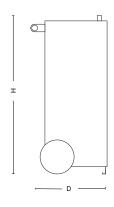

## Dimensions / Weight

H: 1085 mm, 42.7" W: 550 mm, 21.7" D: 525 mm, 20.6" Weight: 25 kg, 55.1 lbs

200 L. 53 Gallons

**Accessories** Symbols/Labeling/Texts see mizetto.com

**Downloads** Visit <u>mizetto.com</u> for more information and digital library.