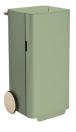

**Arkityp Product Fact Sheet** 

MIZETTO

Arkityp is part of a series of products for recycling together with Arkiv and Arkad. A furniture series that fits perfectly together and can be combined in different ways. The look is based on the archetypal shape of a recycling bin with playful and careful details that add that little extra. Typical function with atypical form.

Arkityp comes with wheels and has a handle in solid birch to easily move and empty the bin.

**Design** Addi

**Environment** Indoor

**Awards** German design award winner 2019

Dezeen longlisted 2020

**Material** The bin consists of 8–30% recycled metal and is powder coated. The powder coating