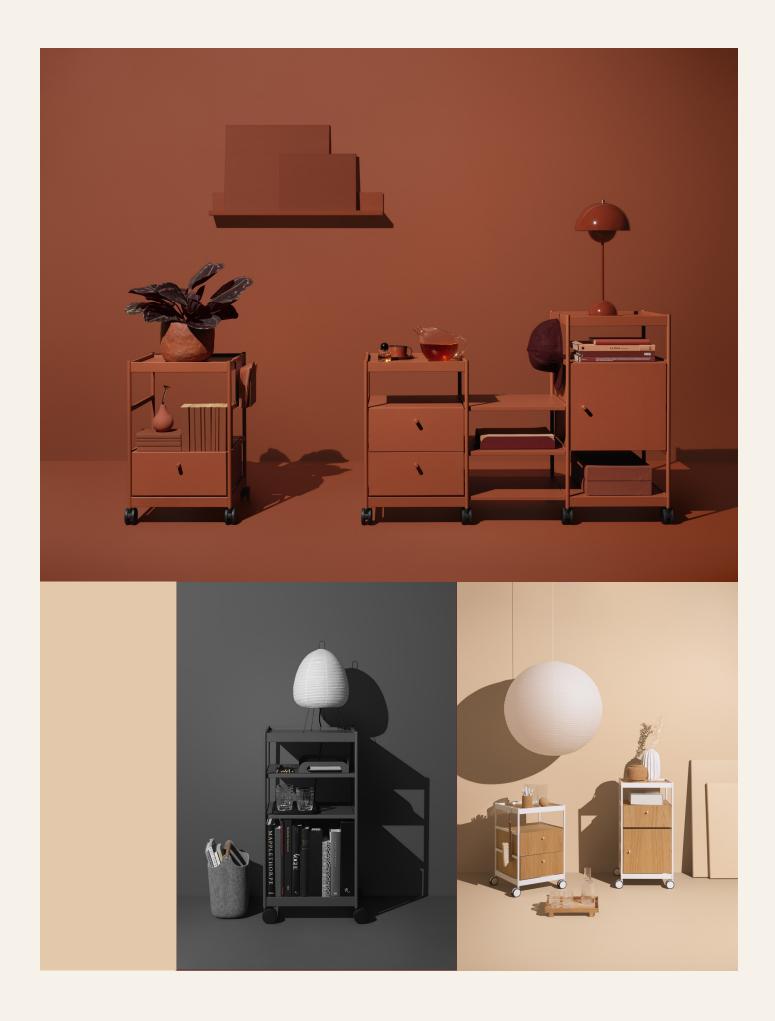

## Beside

Beside is a office trolley-system based onmodules to perform and perfect every need a modern workspace has.

On its main body structure a variety of accessories can be attached and hung, such as shelfs, hooks, drawers, pen-organizers, and magazineracks. By attaching and organizing shelfs in different configurations many different needs can be met.

The separate units can be attached to each other, forming a sideboard, a bench, or a wider storage solution on wheels. And on its own, Beside is the perfect helper and storage unit for the modern office when one needs to move around and readjust the space.

Beside comes in two different heights and a combination of wood and metal, lacquered in a variety of colors. The perfect way to customize and personalize parts of the office space.

**Design** Studio Nooi

## Standard colours

Signal White / Oak RAL 9003

Copper Brown / Oak RAL 8004

Forest Green / Oak RAL 7033

Anthracite / Oak RAL 7043

Signal White / Signal White RAL 9003

Copper Brown / Copper Brown RAL 8004

Forest Green / Forest Green RAL 7033