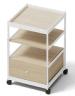

The separate units can be attached to each other, forming a sideboard, a bench, or a wider storage solution on wheels. And on its own, Beside is the perfect helper and storage unit for the modern office when one needs to move around and readjust the space.

## Standard colours

Signal White / Oak RAL 9003

Copper Brown / Oak RAL 8004

Forest Green / Oak RAL 7033

Anthracite / Oak RAL 7043

Signal White / Signal White RAL 9003

Copper Brown / Copper Brown RAL 8004

Forest Green / Forest Green RAL 7033