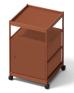

## Beside

Beside is a office trolley-system based onmodules to perform and perfect every need a modern workspace has.

On its main body structure a variety of accessories can be attached and hung, such as shelfs, hooks, drawers, pen-organizers, and magazineracks. By attaching and organizing shelfs in different configurations many different needs can be met.

The separate units can be attached to each other, forming a sideboard, a bench, or a wider storage solution on wheels. And on its own, Beside is the perfect helper and storage unit for the modern office when one needs to move around and readjust the space.

Beside comes in two different heights and a combination of wood and metal, lacquered in a variety of colors. The perfect way to customize and personalize parts of the office space.

**Design** Studio Nooi