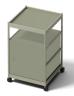

## Beside

Beside is a office trolley-system based onmodules to perform and perfect every need a modern workspace has.

On its main body structure a variety of accessories can be attached and hung, such as shelfs, hooks, drawers, pen-organizers, and magazineracks. By attaching and organizing shelfs in different configurations many different needs can be met.

The separate units can be attached to each other, forming a sideboard, a bench, or a wider storage solution on wheels. And on its own, Beside is the perfect helper and storage unit for the modern office when one needs to move around and readjust the space.

Beside comes in two different heights and a combination of wood and metal, lacquered in a variety of colors. The perfect way to customize and personalize parts of the office space.

**Design** Studio Nooi