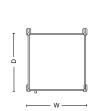

## Dimensions /

Weight

Beside MID H: 660 mm, 26" W: 416 mm, 16.4" D: 416 mm, 16.4"

Weight: 23 kg, 50.7 lbs

Beside TALL H 840 mm. 33.1" W: 416 mm. 16.4" D: 416 mm. 16.4"

Weight: 28 kg, 61.7 lbs

**Accessories** 