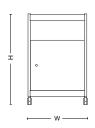

## Dimensions /

Weight

Beside MID H: 660 mm, 26" W: 416 mm, 16.4" D: 416 mm, 16.4"

Weight: 23 kg, 50.7 lbs

Beside TALL H 840 mm. 33.1" W: 416 mm. 16.4" D: 416 mm. 16.4"

Weight: 28 kg, 61.7 lbs

**Accessories** 