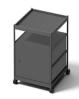

## Beside

Beside is a office trolley-system based onmodules to perform and perfect every need a modern workspace has.

On its main body structure a variety of accessories can be attached and hung, such as shelfs, hooks, drawers, pen-organizers, and magazineracks. By attaching and organizing shelfs in different configurations many different needs can be met.

The separate units can be attached to each other, forming a sideboard, a bench, or a wider storage solution on wheels. And on its own, Beside is the perfect helper and storage unit for the modern office when one needs to move around and readjust the space.

Beside comes in two different heights and a combination of wood and metal, lacquered in a variety of colors. The perfect way to customize and personalize parts of the office space.

**Design** Studio Nooi