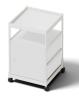

## Beside

Beside is a office trolley-system based onmodules to perform and perfect every need a modern workspace has.

On its main body structure a variety of accessories can be attached and hung, such as shelfs, hooks, drawers, pen-organizers, and magazineracks. By attaching and organizing shelfs in different configurations many different needs can be met.

The separate units can be attached to each other, forming a sideboard, a bench, or a wider storage solution on wheels. And on its own, Beside is the perfect helper and storage unit for the modern office when one needs to move around and readjust the space.

Beside comes in two different heights and a combination of wood and metal, lacquered in a variety of colors. The perfect way to customize and personalize parts of the office space.

**Design** Studio Nooi