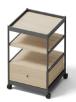

## Beside

Beside is a office trolley-system based onmodules to perform and perfect every need a modern workspace has.

On its main body structure a variety of accessories can be attached and hung, such as shelfs, hooks, drawers, pen-organizers, and magazineracks. By attaching and organizing shelfs in different configurations many different needs can be met.

The separate units can be attached to each other, forming a sideboard, a bench, or a wider storage solution on wheels. And on its own, Beside is the perfect helper and storage unit for the modern office when one needs to move around and readjust the space.

Beside comes in two different heights and a combination of wood and metal, lacquered in a variety of colors. The perfect way to customize and personalize parts of the office space.

**Design** Studio Nooi