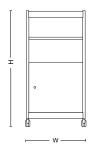

## Beside

Beside is a office trolley-system based onmodules to perform and perfect every need a modern workspace has.

On its main body structure a variety of accessories can be attached and hung, such as shelfs, hooks, drawers, pen-organizers, and magazineracks. By attaching and organizing shelfs in different configurations many different needs can be met.

The separate units can be attached to each other, forming a sideboard, a bench, or a wider storage solution on wheels. And on its own, Beside is the perfect helper and storage unit for the modern office when one needs to move around and readjust the space.

## Dimensions /

Weight

Beside MID H: 660 mm, 26" W: 416 mm, 16.4" D: 416 mm, 16.4"

Weight: 23 kg, 50.7 lbs

Beside TALL H 840 mm. 33.1" W: 416 mm. 16.4" D: 416 mm. 16.4"

Weight: 28 kg, 61.7 lbs

**Accessories** 