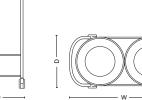

## Bin There L

Bin There L takes care of the office's recycling in an elegant and mobile way. Two cylindrical bins are placed on a metal trolley, gently held in place by a neat metal frame. The bins are available in three sizes and the cart in two sizes: Small and Large.

## Dimensions / Weight

Weight: 25kg, 55.1 lbs

Trolley

H: 780 mm, 30.7"

W: 772 mm, 30.4"

D: 340 mm, 13.4"

Bin

H: 665 mm, 26.2"