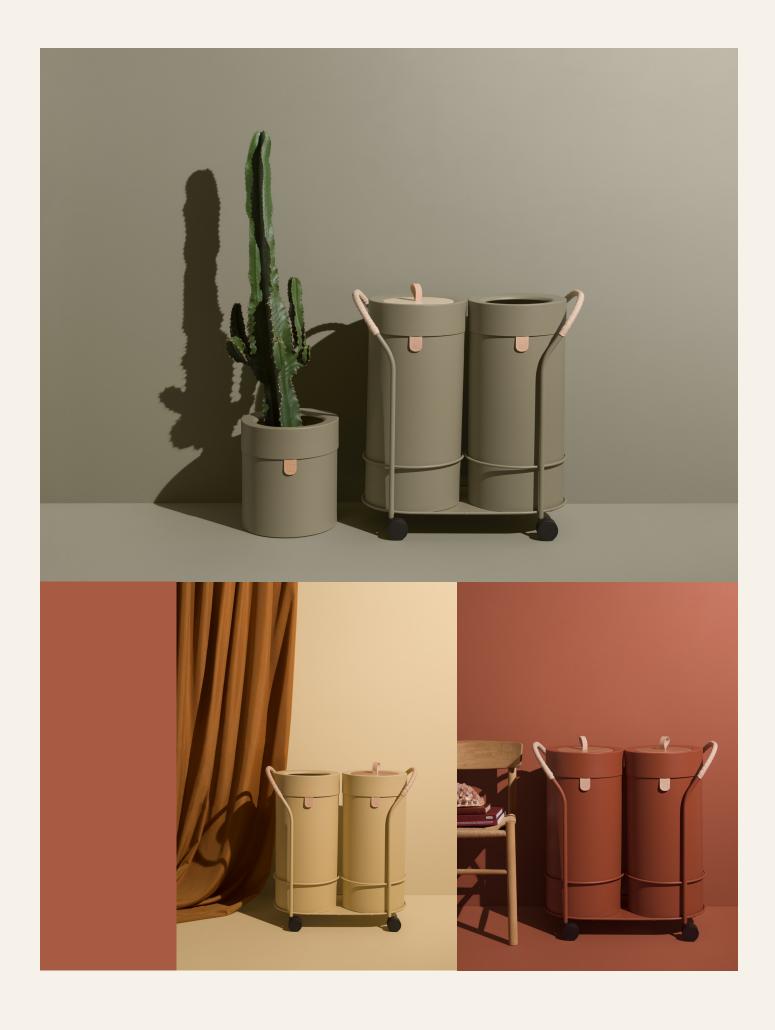

## Bin There L

Bin There L takes care of the office's recycling in an elegant and mobile way. Two cylindrical bins are placed on a metal trolley, gently held in place by a neat metal frame. The bins are available in three sizes and the cart in two sizes: Small and Large.

The barrels have details in natural tanned leather from Tärnsjö and wooden lids.

**Design** ADDI

**Environment** Indoor

**Awards** Archiproducts design awards 2019

Dezeen longlisted 2020 BOY awards 2020, Honoree

## Standard colours

Beige RAL 1001

Anthracite RAL 7043

Copper Brown RAL 8004

Olive RAL 7002

Signal White RAL 9003

Coffee **RAL 8019** 

\* not available on Flower Pot