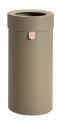

## Bin There L

Bin There L takes care of the office's recycling in an elegant and mobile way. Two cylindrical bins are placed on a metal trolley, gently held in place by a neat metal frame. The bins are available in three sizes and the cart in two sizes: Small and Large.

## Standard colours

Beige RAL 1001

Anthracite RAL 7043

Copper Brown RAL 8004

Olive RAL 7002

Signal White RAL 9003

Coffee **RAL 8019** 

\* not available on Flower Pot

## Dimensions / Weight

Weight: 25kg, 55.1 lbs

Trolley

H: 780 mm, 30.7"

W: 772 mm, 30.4"

D: 340 mm, 13.4"

Bin

H: 665 mm, 26.2"