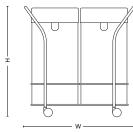

## Dimensions / Weight

Weight: 25kg, 55.1 lbs

Trolley

H: 780 mm, 30.7"

W: 772 mm, 30.4"

D: 340 mm, 13.4"

Bin

H: 665 mm, 26.2"

H2 (hole): Ø 219 mm, 8,6"

D: 322 mm, 12.7" Volume: 54 L, 14 Gal

Weight: 4 kg, 8.8 lbs Flower pot

H: 353 mm, 13.9"

H2 (hole): Ø 219 mm, 8,6"

D: 322 mm, 12.7" Volume: 28 L. 7 Gal

Weight: 7 kg, 15.4 lbs

| Accessories Wooden lid/ Symbols/Labels/Texts see Mizetto. |
|-----------------------------------------------------------|
|-----------------------------------------------------------|