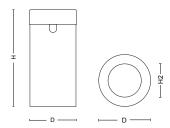

## Dimensions / Weight

Weight: 25kg, 55.1 lbs

Trolley

H: 780 mm, 30.7"

W: 772 mm, 30.4"

D: 340 mm, 13.4"

Bin

H: 665 mm, 26.2"

H2 (hole): Ø 219 mm, 8,6"

D: 322 mm, 12.7" Volume: 54 L, 14 Gal

Weight: 4 kg, 8.8 lbs Flower pot

H: 353 mm, 13.9"

H2 (hole): Ø 219 mm, 8,6"

D: 322 mm, 12.7" Volume: 28 L. 7 Gal

Weight: 7 kg, 15.4 lbs

| Accessories Wooden lid/ Symbols/Labels/Texts see Mizetto. |
|-----------------------------------------------------------|
|-----------------------------------------------------------|