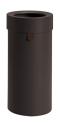

## Bin There L

Bin There L takes care of the office's recycling in an elegant and mobile way. Two cylindrical bins are placed on a metal trolley, gently held in place by a neat metal frame. The bins are available in three sizes and the cart in two sizes: Small and Large.

## Standard colours

Beige RAL 1001

Anthracite RAL 7043

Copper Brown RAL 8004

Olive RAL 7002

Signal White RAL 9003

Coffee **RAL 8019** 

\* not available on Flower Pot

## Dimensions / Weight

Weight: 25kg, 55.1 lbs

Trolley

H: 780 mm, 30.7"

W: 772 mm, 30.4"

D: 340 mm, 13.4"

Bin

H: 665 mm, 26.2"