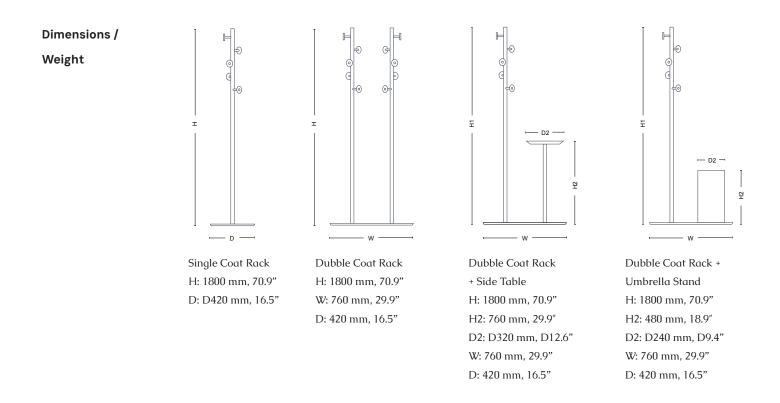

|
| Preassembled      | Partial assembly required, see assembly instructions.                                                                                                                                                                                                       |
| Repairability     | Knobs can be replaced, knobs can be re-lacquered.                                                                                                                                                                                                           |

### MIZETTO

### Standard colours



Signal White

RAL 9003







Forest Green RAL 7033



Deep Brown RAL 8001



Anthracite RAL 7043



#### Downloads

Visit mizetto.com for more information and digital library.

# MIZETTO