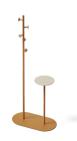

## Bloom

A storage unit with added functions and dedicated space for umbrellas, bags and other things often left in the entrance. Simple geometric shapes are combined in a way that refers to a flower's petals, which make up the knobs of the hanger.

Bloom is available in wall-mounted or free-standing variations, and can be combined with different elements to create a warm and welcoming atmosphere. The powder coated metal comes in five standard colors in combination with oak plywood