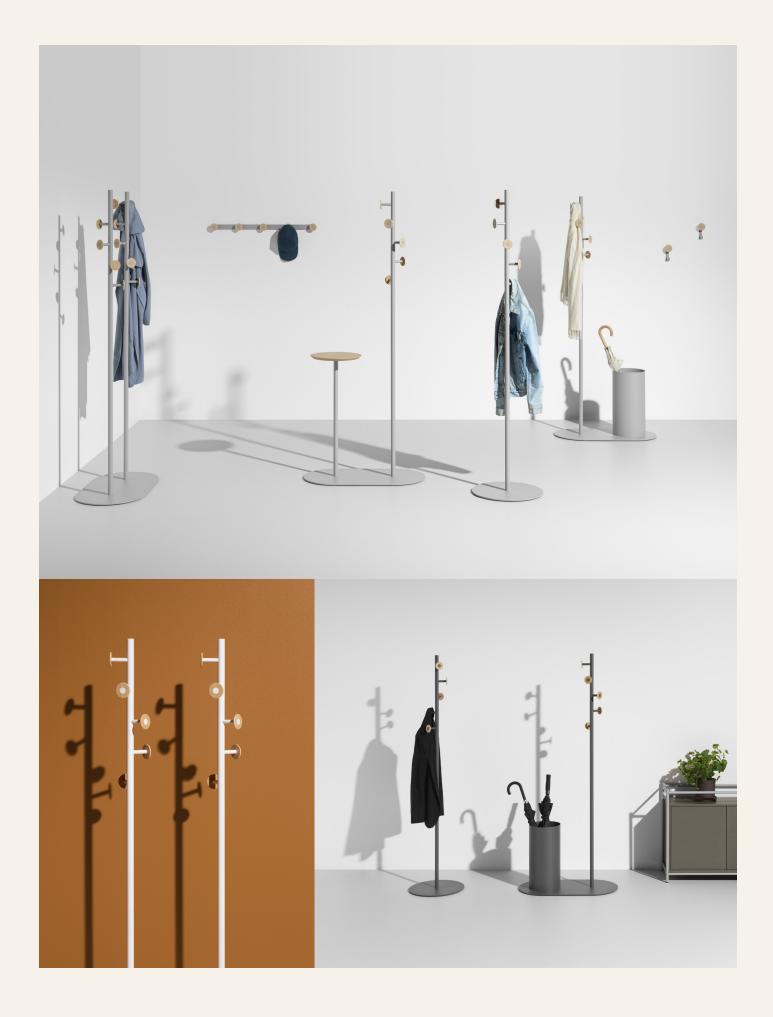

## Bloom

A storage unit with added functions and dedicated space for umbrellas, bags and other things often left in the entrance. Simple geometric shapes are combined in a way that refers to a flower's petals, which make up the knobs of the hanger.

Bloom is available in wall-mounted or free-standing variations, and can be combined with different elements to create a warm and welcoming atmosphere. The powder coated metal comes in five standard colors in combination with oak plywood

| Design            | Studio Nooi                                                                                                                                                                                                                                                 |
|-------------------|-------------------------------------------------------------------------------------------------------------------------------------------------------------------------------------------------------------------------------------------------------------|
| Environment       | Indoor                                                                                                                                                                                                                                                      |
| Material          | Bloom consists of 8 - 70 % recycled metal and is powder coated. The powder coating provides both environmental and quality benefits as no solvents need to be added and the amount of waste is minimum. The wooden knobs is made of oak veneered mdf board. |
| Paint/Lacquer     | Powder coated metal, clear lacquered oak veneer.                                                                                                                                                                                                            |
| Country of origin | Sweden                                                                                                                                                                                                                                                      |
| Preassembled      | Partial assembly required, see assembly instructions.                                                                                                                                                                                                       |
| Repairability     | Knobs can be replaced, knobs can be re-lacquered.                                                                                                                                                                                                           |