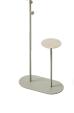

## Bloom

A storage unit with added functions and dedicated space for umbrellas, bags and other things often left in the entrance. Simple geometric shapes are combined in a way that refers to a flower's petals, which make up the knobs of the hanger.

Bloom is available in wall-mounted or free-standing variations, and can be combined with different elements to create a warm and welcoming atmosphere. The powder coated metal comes in five standard colors in combination with oak plywood