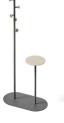

## Bloom

A storage unit with added functions and dedicated space for umbrellas, bags and other things often left in the entrance. Simple geometric shapes are combined in a way that refers to a flower's petals, which make up the knobs of the hanger.

Bloom is available in wall-mounted or free-standing variations, and can be combined with different elements to create a warm and welcoming atmosphere. The powder coated metal comes in five standard colors in combination with oak plywood