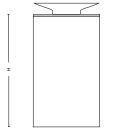

## Dimensions / Weight

H: 1161 mm, 45.7"

W: 615 mm, 24.2"

D: 605 mm, 23.8"

X6/12

Weight: 52 kg, 114.6 lbs

X6/7

Weight: 40 kg, 88.2 lbs

H: 781 mm, 30.7"

W: 615 mm, 24.2"

D: 605 mm, 23.8"

X6/10 (For US market)

H: 1001 mm, 38,7"

W: 592 mm, 23.3"

D: 605 mm, 23.8"