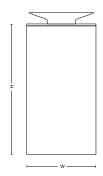

## Dimensions / Weight

H: 1161 mm, 45.7"

W: 615 mm, 24.2"

D: 605 mm, 23.8"

X6/12

Weight: 52 kg, 114.6 lbs

X6/7

Weight: 40 kg, 88.2 lbs

H: 781 mm, 30.7"

W: 615 mm, 24.2"

D: 605 mm, 23.8"

X6/10 (For US market)

H: 1001 mm, 38,7"

W: 592 mm, 23.3"

D: 605 mm, 23.8"

## **Dimensions**

XRUND

240 x 240 mm 9.4" x 9.4"

XOVAL 145 x 370 mm

90L

10L 19L

XTRI Ø=150 mm

10L 19L

X6/12-140

H: 1161 mm, 45,7" W: 615 mm, 24,2"

140L

D: 605 mm, 23,8"

X6/12-90 & 6/12-60

H: 1161 mm, 45,7" W: 615 mm, 24,2"

D: 605 mm, 23,8"

X6/12-19

H: 1161 mm, 45,7" W: 615 mm, 24,2"

D: 605 mm, 23,8"

X6/7-19

H: 781 mm, 30,7" W: 615 mm, 24,2"

X6/7-90

H: 781 mm, 30,7"

W: 615 mm, 24,2"

D: 605 mm, 23,8"