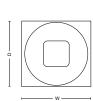

## **Dimensions**

XRUND

240 x 240 mm 9.4" x 9.4"

XOVAL 145 x 370 mm

90L

10L 19L

XTRI Ø=150 mm

10L 19L