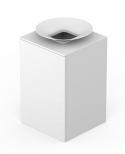

asonable throwing distance? Exhibit is the recycling bin that can withstand exposure. Drawers and doors have a push-to-open solution. Without handles, the impression of simple podiums is reinforced.

**Design** ADDI

Environment Indoor

Material The cabinets are made of FSC certified mdf or chipboard. The bowl is made of plastic. Drawer rails

and drawer sides are made of metal.

Country of origin Sweden

**Certificates** FSC-STD-40-004 V3-0, FSC-STD-40-005 V3-1, FSC-STD-40-007 V2-0, FSC-STD-50-001 V2-0

EN 16121:2013+A1:2018

Preassembled Fully assembled.

**Repairability** Drawers, doors and bowls can be replaced.

**Features** Soft closing, push to open doors/drawers.

**Bag replacement** From the front by door.



## Standard colours



Black



Forest Green



Latte



Deep Burgundy



Signal White



## Dimensions / Weight



H: 1161 mm, 45.7"

W: 615 mm, 24.2"

D: 605 mm, 23.8"

X6/12

Weight: 52 kg, 114.6 lbs



X6/7



Weight: 40 kg, 88.2 lbs

H: 781 mm, 30.7"

W: 615 mm, 24.2"

D: 605 mm, 23.8"



X6/10 (For US market)

H: 1001 mm, 38,7"

W: 592 mm, 23.3"

D: 605 mm, 23.8"





## **Dimensions**





XRUND

240 x 240 mm 9.4" x 9.4"

XOVAL 145 x 370 mm

90L

10L 19L

XTRI Ø=150 mm



10L 19L



X6/12-140

H: 1161 mm, 45,7" W: 615 mm, 24,2"

140L

D: 605 mm, 23,8"

X6/12-90 & 6/12-60

H: 1161 mm, 45,7" W: 615 mm, 24,2"

D: 605 mm, 23,8"

X6/12-19

H: 1161 mm, 45,7" W: 615 mm, 24,2"

D: 605 mm, 23,8"

X6/7-19

H: 781 mm, 30,7" W: 615 mm, 24,2"





X6/7-90

H: 781 mm, 30,7"

W: 615 mm, 24,2"

D: 605 mm, 23,8"

**Accessories** 

Bowls, waste bin, sack holder, longo pa