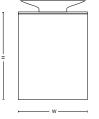

## Dimensions / Weight

H: 1161 mm, 45.7"

W: 615 mm, 24.2"

D: 605 mm, 23.8"

X6/12

Weight: 52 kg, 114.6 lbs

X6/7

Weight: 40 kg, 88.2 lbs

H: 781 mm, 30.7"

W: 615 mm, 24.2"

D: 605 mm, 23.8"

X6/10 (For US market)

H: 1001 mm, 38,7"

W: 592 mm, 23.3"

D: 605 mm, 23.8"