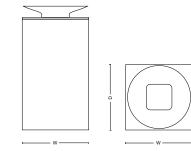

## Dimensions / Weight

H: 1161 mm, 45.7"

W: 615 mm, 24.2"

D: 605 mm, 23.8"

X6/12

Weight: 52 kg, 114.6 lbs

X6/7

Weight: 40 kg, 88.2 lbs

H: 781 mm, 30.7"

W: 615 mm, 24.2"

D: 605 mm, 23.8"

X6/10 (For US market)

H: 1001 mm, 38,7"

W: 592 mm, 23.3"

D: 605 mm, 23.8"

X6/12-140

H: 1161 mm, 45,7" W: 615 mm, 24,2"

140L

D: 605 mm, 23,8"

X6/12-90 & 6/12-60

H: 1161 mm, 45,7" W: 615 mm, 24,2"

D: 605 mm, 23,8"

X6/12-19

H: 1161 mm, 45,7" W: 615 mm, 24,2"

D: 605 mm, 23,8"

X6/7-19

H: 781 mm, 30,7" W: 615 mm, 24,2"

X6/7-90

H: 781 mm, 30,7"

W: 615 mm, 24,2"

D: 605 mm, 23,8"