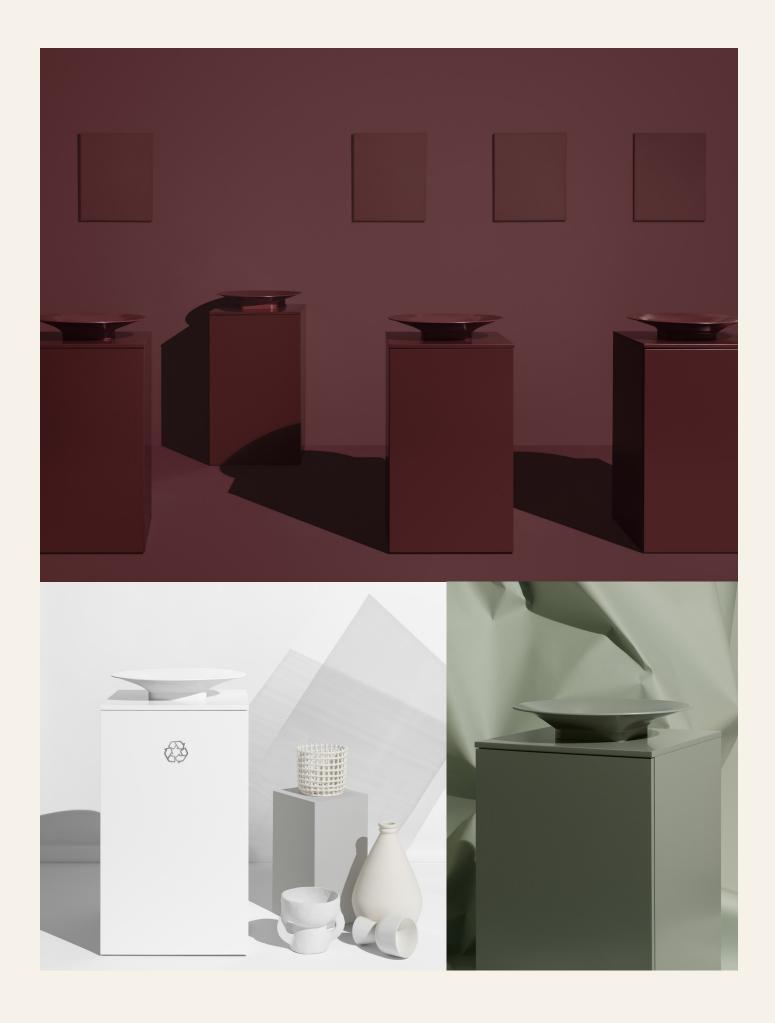

## **Exhibit**

Exhibit gives the hidden and unwanted a central and attractive position. Recycling with artistic pride and a well-preserved sense of childhood.

With equal parts humor and seriousness, Exhibit highlights waste sorting as in the finest art exhibition. Here, both playfulness and concern for the environment hit the mark. Why not curate your own environmental exhibition in the middle of the room, with the units at a reasonable throwing distance? Exhibit is the recycling bin that can withstand exposure. Drawers and doors have a push-to-open solution. Without handles, the impression of simple podiums is reinforced.

## Standard colours

Black

Forest Green

Latte

Deep Burgundy

Signal White