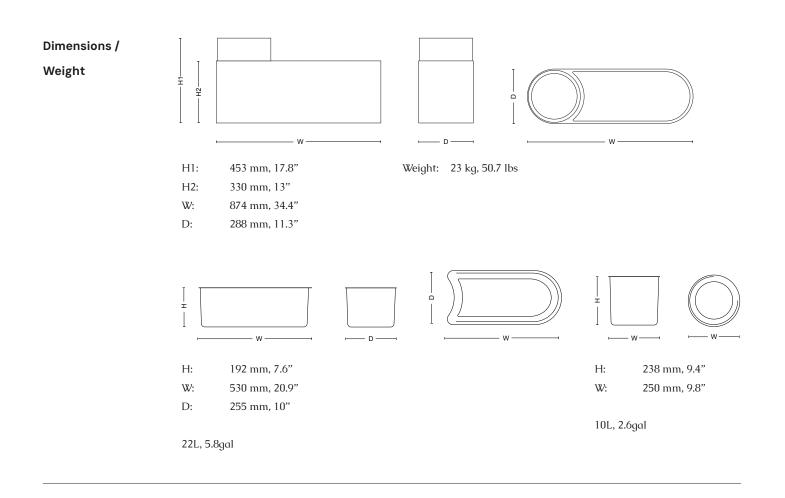

The modular planters fulfill many of the needs and functions that a modern urban grower or office cultivator might want. Like a generous depth, a plastic inner pot for easy planting, watering and maintenance, and varied heights, shapes, sizes and colors. Combined in groups, they create green oases and eye-catching installations where the imagination knows no bounds.