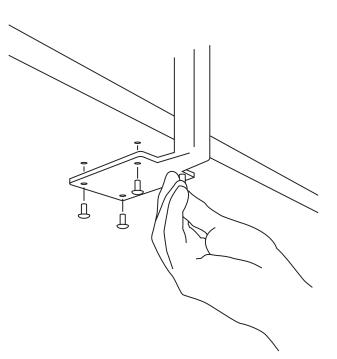

# **1. MOUNT THE LEGS**

Start by insert the screws by hand. When all screws are in place tighten all screws with the allen key.