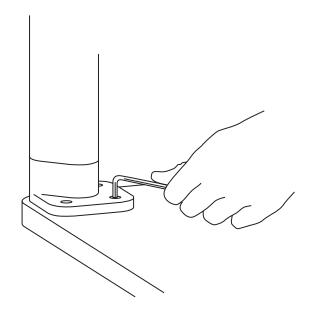

# **1. MOUNT THE LEGS**

Start by insert the screws by hand. When all screws are in place tighten all screws with the allen key.