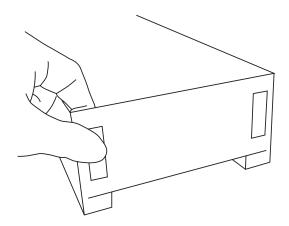

## 2. MOUNT THE CABLE HOLDER

Place the cable holder and fixate the screws using a electric screwdriver.

Be careful NOT to have the screwdriver in drillmode. This may harm the table top.