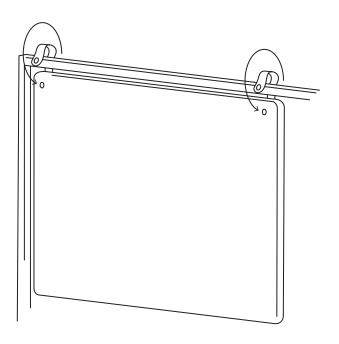

## 7. ATTACH THE SOUND ABSORBER

If a sound absorber is included use the bottons on the leather straps to secure it around the linear beam.