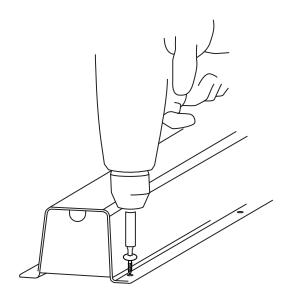

## 2. MOUNT THE CABLE HOLDER

Place the cable holder and fixate the screws using a electric screwdriver.

Be careful NOT to have the screwdriver in drillmode. This may harm the table top.