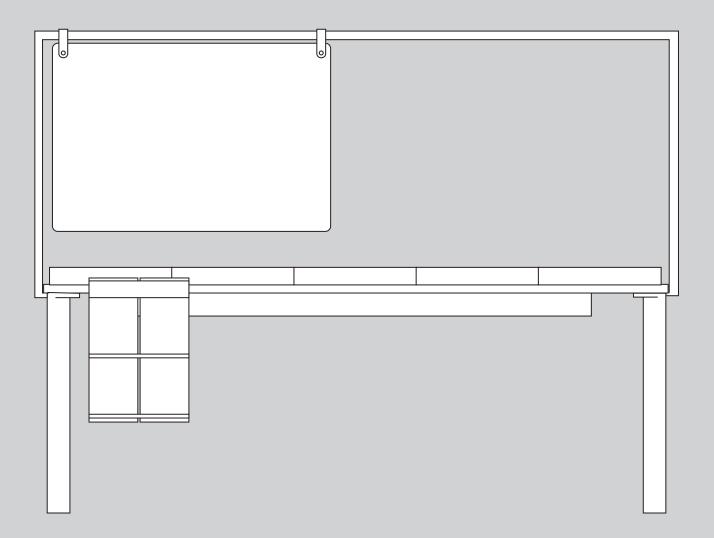

# ASSEMBLE ENFOLD TABLE

The construction is easy to assemble with few parts.

## 7. ATTACH THE SOUND ABSORBER

If a sound absorber is included use the bottons on the leather straps to secure it around the linear beam.

# 9. ATTATCH THE LEDGE

If a ledge is included, just slide it into place.

MIZETTO.COM / MAIL@MIZETTO.COM / ENGELSKA VÄGEN 5 / 393 56 KALMAR, SWEDEN / +46 480-54 999