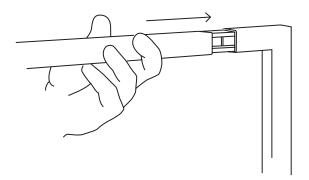

#### 6. MOUNT THE HORISONTAL BAR

When the lock-plates are inserted on both sides slide on the horisontal bar.

Secure one side at the time and press the horisontal and vertical bar together and tighten the lock-plates with the allen key.