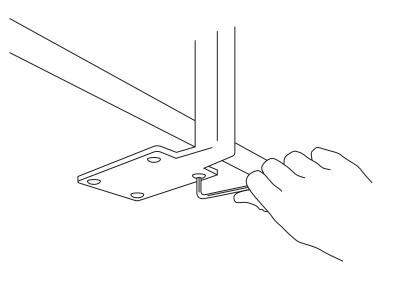

# **1. MOUNT THE LEGS**

Start by insert the screws by hand. When all screws are in place tighten all screws with the allen key.