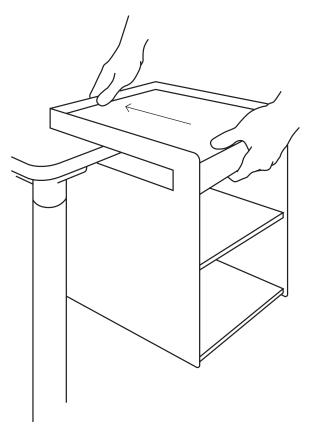

# **3. FLIP THE TABLE**

When all legs are fastened and the cable holder in place flip the table.

Two people are needed to flip the table to avoid damage or injury.