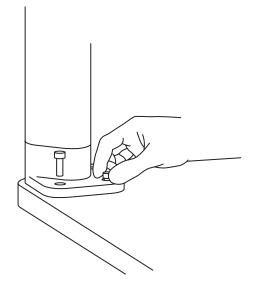

# **1. MOUNT THE LEGS**

Start by insert the screws by hand. When all screws are in place tighten all screws with the allen key.