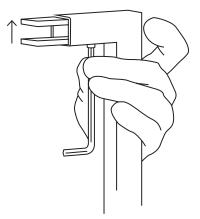

# **1. MOUNT THE LEGS**

Start by insert the screws by hand. When all screws are in place tighten all screws with the allen key.