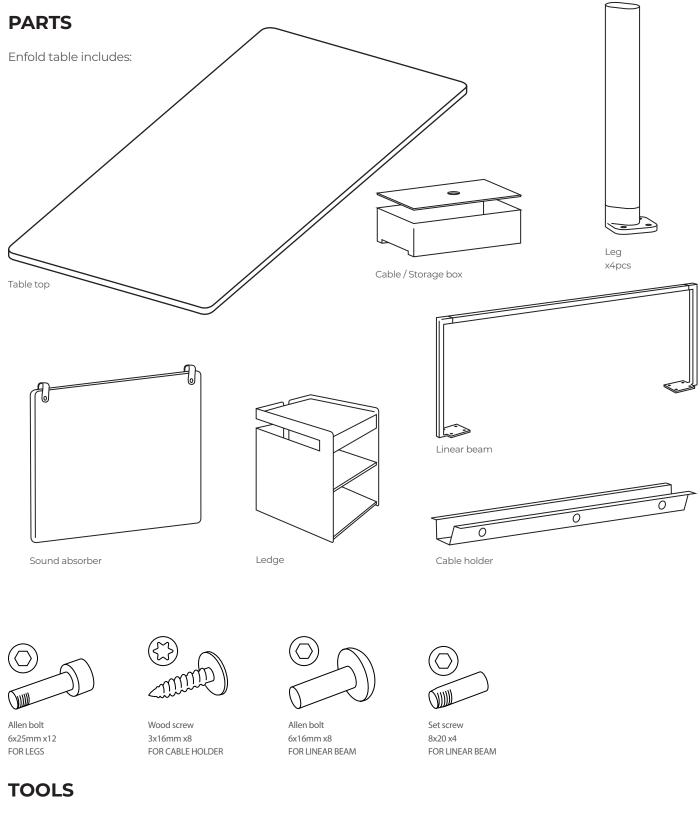

# ASSEMBLE ENFOLD TABLE

The construction is easy to assemble with few parts.

# **1. MOUNT THE LEGS**

Start by insert the screws by hand. When all screws are in place tighten all screws with the allen key.

## 2. MOUNT THE CABLE HOLDER

Place the cable holder and fixate the screws using a electric screwdriver.

Be careful NOT to have the screwdriver in drillmode. This may harm the table top.

# 4. MOUNT THE LINEAR BEAM

If a linear beam is to be installed, mount the vertical beams under the table. Start by attaching bolts by hand. Then tighten all bolts with the allen key.

## 7. ATTACH THE SOUND ABSORBER

If a sound absorber is included use the bottons on the leather straps to secure it around the linear beam.

## 8. PREPARE THE TOOLBOX

If toolboxes or cable boxes are included attach two magnets using the adhesive tape on ONE side of each box.

# 9. ATTATCH THE LEDGE

If a ledge is included, just slide it into place.

MIZETTO.COM / MAIL@MIZETTO.COM / ENGELSKA VÄGEN 5 / 393 56 KALMAR, SWEDEN / +46 480-54 999