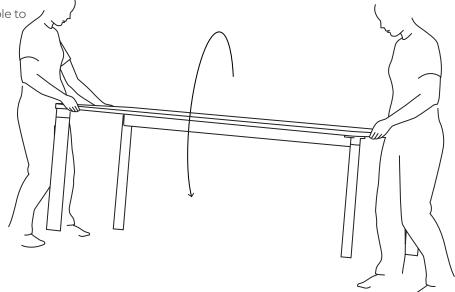

# **3. FLIP THE TABLE**

When all legs are fastened and the cable holder in place flip the table.

Two people are needed to flip the table to avoid damage or injury.