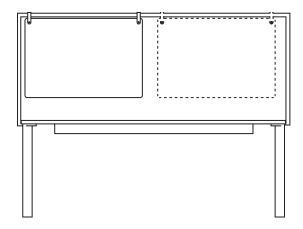

## 8. PREPARE THE TOOLBOX

If toolboxes or cable boxes are included attach two magnets using the adhesive tape on ONE side of each box.