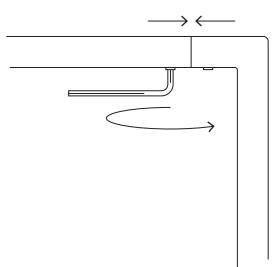

#### 6. MOUNT THE HORISONTAL BAR

When the lock-plates are inserted on both sides slide on the horisontal bar.

Secure one side at the time and press the horisontal and vertical bar together and tighten the lock-plates with the allen key.