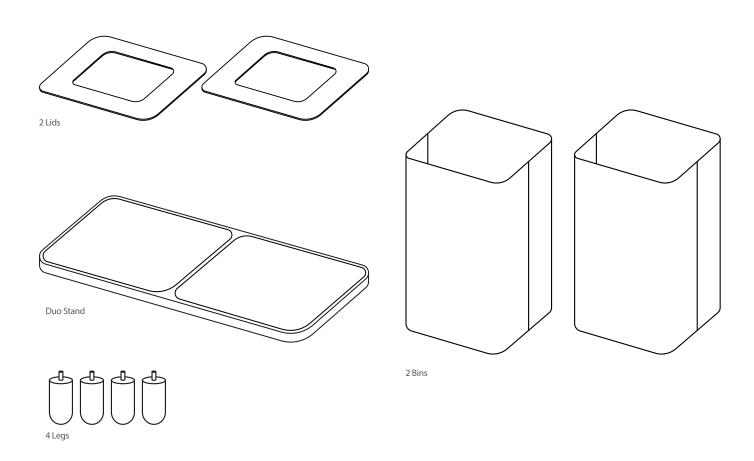

#### **PARTS**

Arkadn Duo set include 2 bins, 2 lids, 1 stand and 4 legs. Alternative 3 bins, 3 lids, 1 stand and 5 legs if you have Arkad Trio. You can add wooden lids and drip trays.