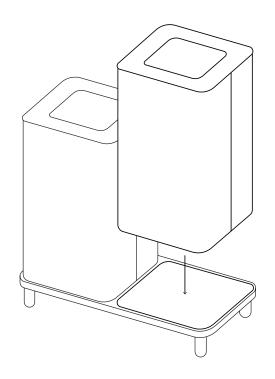

## 2. PLACE THE BINS

Place the bins in the given spaces. Make sure that they are standing in the milled groves.