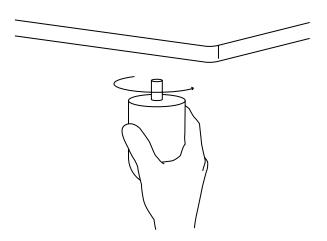

#### 1. MOUNT THE LEGS

To fasten the legs tilt the stand.

Screw in the legs in the holes, no tools are needed.