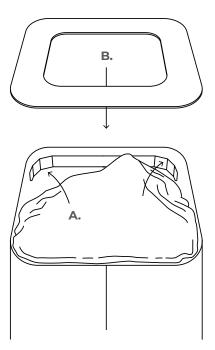

# 3. INSERT THE TRASH BAG

- **A.** Use the interior clamps to fasten the bag.
- **B.** Secure everything with the lid.