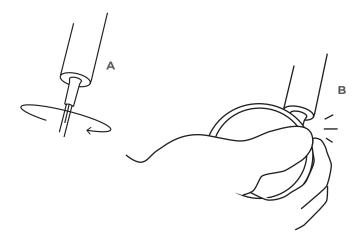

#### **1. MOUNT THE WHEELS**

To fasten the wheels **remove the bins** and lay the trolley on its side.

A. Screw in the wheel axis. Use wheel bolt.

B. Press the wheels until they snap into place.