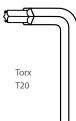

# BIN THERE L Set

# **ASSEMBLY INSTRUCTION**



#### PARTS

Bin There L Set include 2 bins, 1 trolley and 4 wheels. You can add wooden lids and drip trays.



#### TOOLS

To assamble the wheels to the trolley you need a torx T20.



## **ASSEMBLE BIN THERE L**

The construction is easy to assemble with few parts.

#### **1. MOUNT THE WHEELS**

To fasten the wheels **remove the bins** and lay the trolley on its side.

A. Screw in the wheel axis. Use wheel bolt.

B. Press the wheels until they snap into place.



### 2. PLACE THE BINS

Place the bins in the trolley.

# 



**A.** Use the three holes in the top of the bin to secure the bag in the bin.

**B.** Lock the bag with the top of the bin.



MIZETTO.COM / MAIL@MIZETTO.COM / ENGELSKA VÄGEN 5 / 393 56 KALMAR, SWEDEN / +46 480-54 999