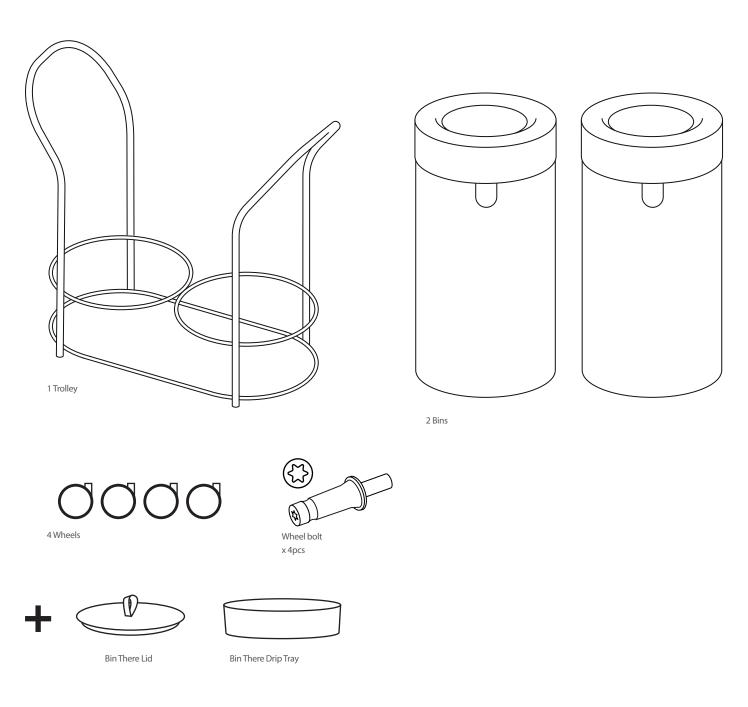

#### PARTS

Bin There L Set include 2 bins, 1 trolley and 4 wheels. You can add wooden lids and drip trays.