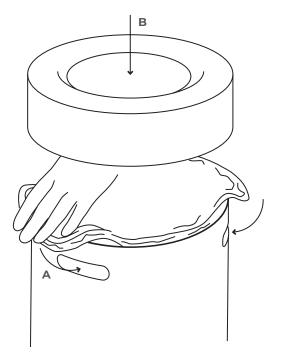

# 

**A.** Use the three holes in the top of the bin to secure the bag in the bin.

**B.** Lock the bag with the top of the bin.

MIZETTO.COM / MAIL@MIZETTO.COM / ENGELSKA VÄGEN 5 / 393 56 KALMAR, SWEDEN / +46 480-54 999