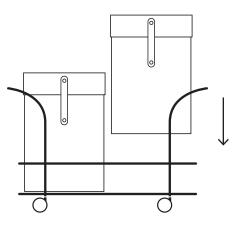

# BIN THERE S Set

## **ASSEMBLY INSTRUCTION**



## PARTS

Bin There S Set include 2 bins, 1 trolley and 4 wheels. Additional wooden lid and drip tray.





2 Bins





Bin There Lid

Bin There Drip Tray

## TOOLS

To assamble the wheels to the trolley you need a torx T20.



## **ASSEMBLE BIN THERE S**

The construction is easy to assemble with few parts.

### **1. MOUNT THE WHEELS**

To fasten the wheels **remove the bins** and tilt the trolley.

A. Screw in the wheel axis. Use wheel bolt.

**B.** Press the wheels until they snap into place.



#### 2. PLACE THE BINS

Place the bins in the trolley.



### **3. INSERT THE TRASH BAG**

A. Open the leather strap and remove the top part of the bin.

**B.** Use the holes in the top of the bin to secure the bag in the bin.

C. Lock the top of the bin with the two leather straps.



MIZETTO.COM / MAIL@MIZETTO.COM / ENGELSKA VÄGEN 5 / 393 56 KALMAR, SWEDEN / +46 480-54 999