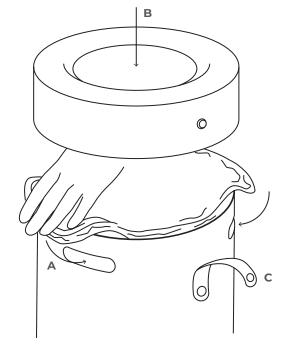

### **3. INSERT THE TRASH BAG**

A. Open the leather strap and remove the top part of the bin.

**B.** Use the holes in the top of the bin to secure the bag in the bin.

C. Lock the top of the bin with the two leather straps.