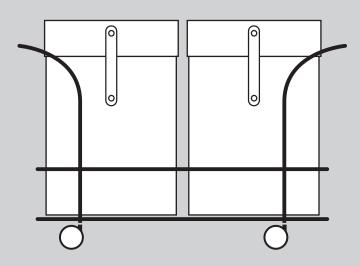

# BIN THERE S Set

## **ASSEMBLY INSTRUCTION**



## PARTS

Bin There S Set include 2 bins, 1 trolley and 4 wheels. Additional wooden lid and drip tray.





2 Bins





Bin There Lid

Bin There Drip Tray

## TOOLS

To assamble the wheels to the trolley you need a torx T20.



## **ASSEMBLE BIN THERE S**

The construction is easy to assemble with few parts.

### **1. MOUNT THE WHEELS**

To fasten the wheels **remove the bins** and tilt the trolley.

A. Screw in the wheel axis. Use wheel bolt.

**B.** Press the wheels until they snap into place.



#### 2. PLACE THE BINS

Place the bins in the trolley.



### **3. INSERT THE TRASH BAG**

A. Open the leather strap and remove the top part of the bin.

**B.** Use the holes in the top of the bin to secure the bag in the bin.

C. Lock the top of the bin with the two leather straps.



MIZETTO