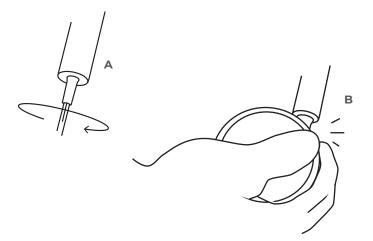

### **1. MOUNT THE WHEELS**

To fasten the wheels **remove the bins** and tilt the trolley.

A. Screw in the wheel axis. Use wheel bolt.

**B.** Press the wheels until they snap into place.