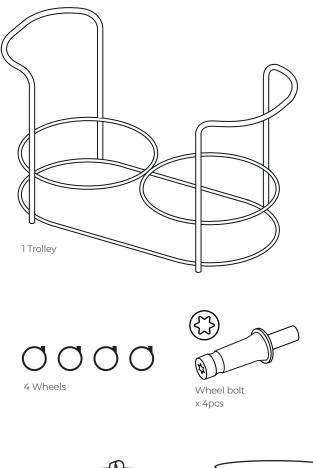

## PARTS

Bin There S Set include 2 bins, 1 trolley and 4 wheels. Additional wooden lid and drip tray.

2 Bins

Bin There Lid

Bin There Drip Tray

## TOOLS

To assamble the wheels to the trolley you need a torx T20.

### **1. MOUNT THE WHEELS**

To fasten the wheels **remove the bins** and tilt the trolley.

A. Screw in the wheel axis. Use wheel bolt.

**B.** Press the wheels until they snap into place.