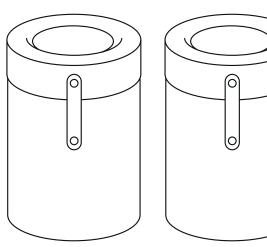

## PARTS

Bin There S Set include 2 bins, 1 trolley and 4 wheels. Additional wooden lid and drip tray.

2 Bins

Bin There Lid

Bin There Drip Tray

### **3. INSERT THE TRASH BAG**

A. Open the leather strap and remove the top part of the bin.

**B.** Use the holes in the top of the bin to secure the bag in the bin.

C. Lock the top of the bin with the two leather straps.