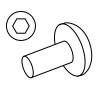

#### **ADDITIONAL FASTENERS**

Allen bolt M8x16mm X2 FOR UMBRELLA STAND

Wood screw 4,2X19mm x3 FOR SIDE TABLE

Allen bolt M8x30mm X2 FOR DOUBLE COAT RACK

TOOLS

Phillips head Screwdriver FOR SIDE TABLE

For Double coat rack or side table, use two Allen bolt M8x30mm.

For Umbrella stand, use two M8x16mm.