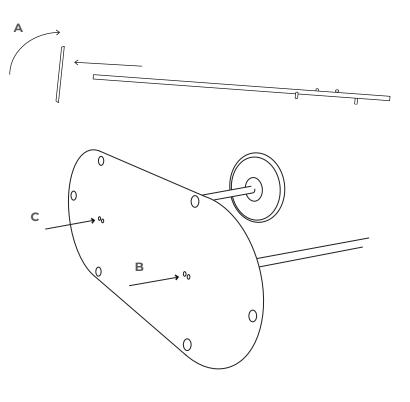

# 2. ATTACH SINGLE COATRACK + DOUBLE COAT RACK / SIDE TABLE / UMBRELLA STAND

A. Start by tilt the base

B. Attach the Coat Rack with 2 Allen bolts

**C.** Depending on which variation of Bloom you have, you attach the other variations (Extra coatrack, umbrella stand or table) in the same way.

For Double coat rack or side table, use two Allen bolt M8x30mm.

For Umbrella stand, use two M8x16mm.