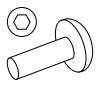

#### FLOOR STANDING VARIATIONS

Singe coat rack

Double coat rack

Coat rack + Umbrella stand

Coat rack + side table

Allen bolt M8x30mm X2

#### **ADDITIONAL FASTENERS**

Allen bolt M8x16mm X2 FOR UMBRELLA STAND

Wood screw 4,2X19mm x3 FOR SIDE TABLE

Allen bolt M8x30mm X2 FOR DOUBLE COAT RACK

TOOLS

Phillips head Screwdriver FOR SIDE TABLE