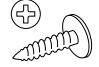

#### **ADDITIONAL FASTENERS**

Allen bolt M8x16mm X2 FOR UMBRELLA STAND

Wood screw 4,2X19mm x3 FOR SIDE TABLE

Allen bolt M8x30mm X2 FOR DOUBLE COAT RACK

TOOLS

Phillips head Screwdriver FOR SIDE TABLE

## **1. ASSEMBLE THE SIDE TABLE (IF INCLUDED)**

Use the screwdriver with Phillips head to attach the three Wood screws 4,2x19mm.