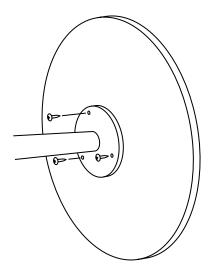

# 2. ATTACH SINGLE COATRACK + DOUBLE COAT RACK / SIDE TABLE / UMBRELLA STAND

A. Start by tilt the base

B. Attach the Coat Rack with 2 Allen bolts

**C.** Depending on which variation of Bloom you have, you attach the other variations (Extra coatrack, umbrella stand or table) in the same way.

For Double coat rack or side table, use two Allen bolt M8x30mm.

For Umbrella stand, use two M8x16mm.