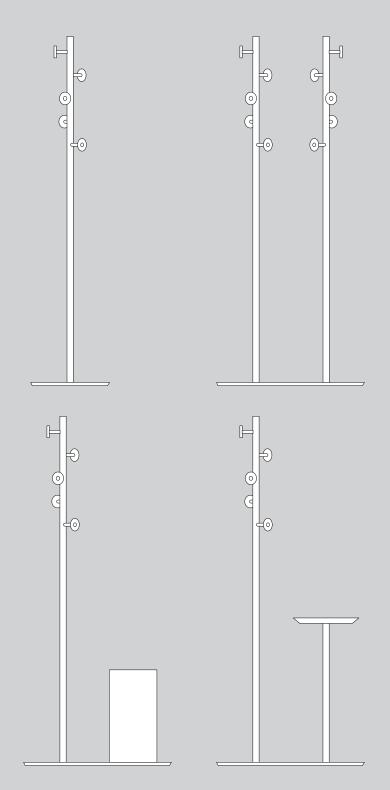

#### FLOOR STANDING VARIATIONS

Singe coat rack

Double coat rack

Coat rack + Umbrella stand

Coat rack + side table

Allen bolt M8x30mm X2