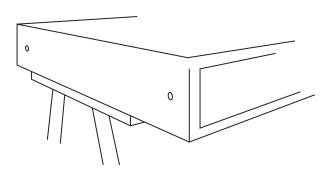

# HANGOUT TABLE

#### **PARTS**

Hangout is built with a few modules. The table, frame, sound absorbent or gable. You can also ad an writing board.