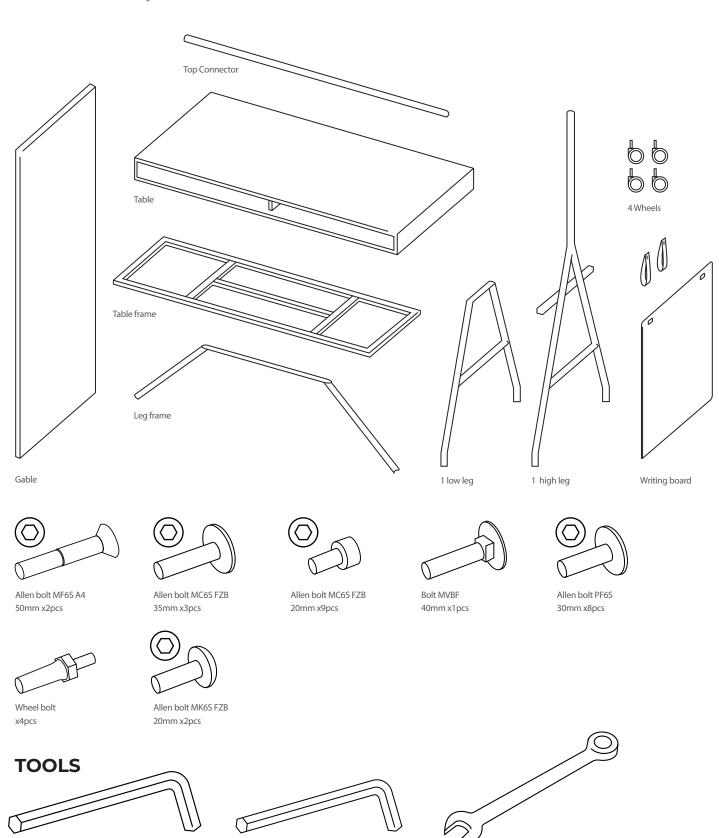

#### **PARTS**

Hangout is built with a few modules. The table, frame, sound absorbent or gable. You can also ad an writing board.

# **ASSEMBLE THE TABLE**

The construction is easy to assemble.

Bit

6mm

Bit

4mm

Block key

M12