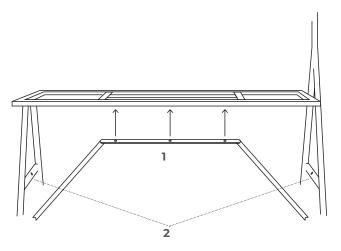

#### 4. MOUNT THE TABLE

When mounting the table be aware to place the table with the two holes for the gable on the same side as the short leg.

Use 6 allen bolt PF6S 30mm x6pcs

Do not secure tight, wait until the whole table is assembled.

### 5. MOUNT THE TOP CONNECTOR

Make sure that the concave side of the top connector meets the high leg.

Note that the other side will be hanging until gable is mounted.

Use 1 allen bolt MC6S FZB 35mm.