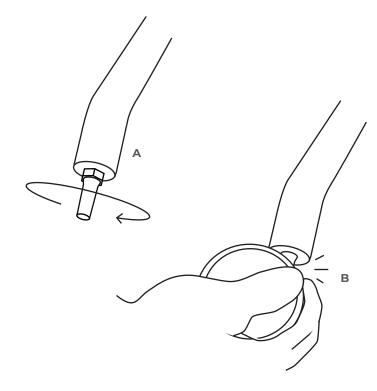

#### 7. MOUNT THE WHEELS

To fasten the wheels take help to tilt the table.

- A. Screw in the wheel axix. Use the wheel bolts.
- B. Press the wheels until they snap into place.