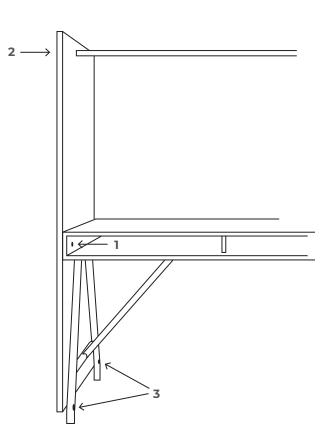

#### 3. MOUNT THE LEG FRAME

With both legs fastened in the table frame mount the leg frame.

- 1. Start with the three screws in the table frame. Do not secure tight, wait until the whole table is assembled.

  Secure together with 3 allen bolt MC6S FZB 20mm.
- **2.** Then fasten the leg frame in both legs. Secure together with 2 allen bolt MC6S FZB 35mm.

### 5. MOUNT THE TOP CONNECTOR

Make sure that the concave side of the top connector meets the high leg.

Note that the other side will be hanging until gable is mounted.

Use 1 allen bolt MC6S FZB 35mm.