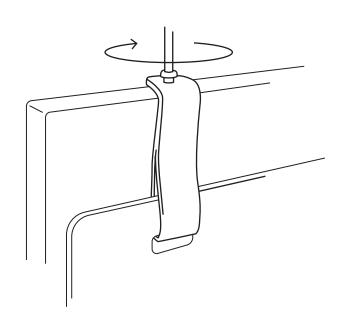

# MOUNT THE WRITING BOARD

If there is a writing board included you start by threading the leather straps through the holes of the writing board. Then secure them with screws in the pre-drilled holes in the top of the gable.

Note that the writing board can be mounted to hang on the inor outside if the gable.

Use 2 allen bolt MK6S FZB 20mm.