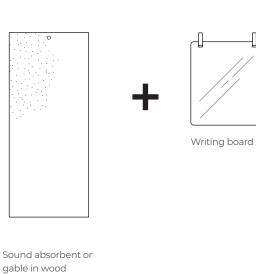

#### **PARTS**

Hangout is built with a few modules. The table, frame, sound absorbent or gable. You can also ad an writing board.

# MOUNT THE WRITING BOARD

If there is a writing board included you start by threading the leather straps through the holes of the writing board. Then secure them with screws in the pre-drilled holes in the top of the gable.

Note that the writing board can be mounted to hang on the inor outside if the gable.

Use 2 allen bolt MK6S FZB 20mm.