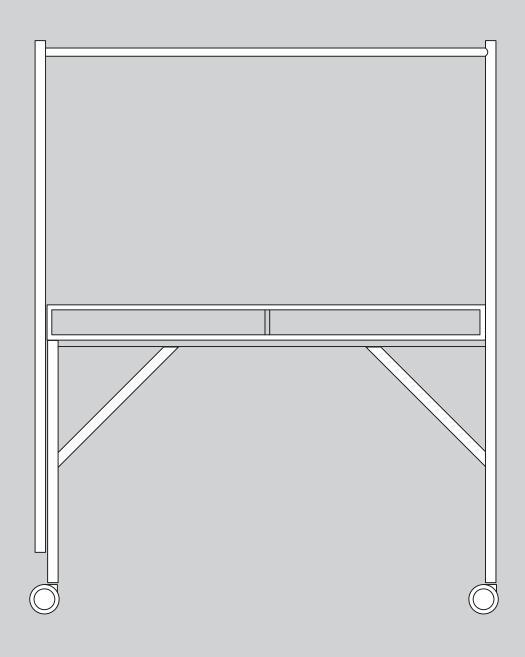

#### 1. MOUNT THE FRAME

Start by placing the high leg on the floor. Then place the table frame on top. Secure together with 4 allen bolt MC6S FZB 20mm.

**A.** Make sure that the holes for the leg frame are facing downwards, towards the wheels.

#### 2. MOUNT THE LOW LEG

With the frame secured in the high leg raise them up and connect the low leg.

Secure together with 2 allen bolt MC6S FZB 20mm.

**A.** Make sure that the hole **facing up** for the leg frame are placed inward.

#### 3. MOUNT THE LEG FRAME

With both legs fastened in the table frame mount the leg frame.

- 1. Start with the three screws in the table frame. Do not secure tight, wait until the whole table is assembled.

#### 4. MOUNT THE TABLE

When mounting the table be aware to place the table with the two holes for the gable on the same side as the short leg.

Use 6 allen bolt PF6S 30mm x6pcs

Do not secure tight, wait until the whole table is assembled.

### 5. MOUNT THE TOP CONNECTOR

Make sure that the concave side of the top connector meets the high leg.

Note that the other side will be hanging until gable is mounted.

Use 1 allen bolt MC6S FZB 35mm.

#### 7. MOUNT THE WHEELS

To fasten the wheels take help to tilt the table.

- A. Screw in the wheel axix. Use the wheel bolts.
- B. Press the wheels until they snap into place.