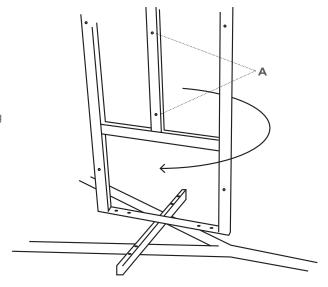

#### 1. MOUNT THE FRAME

Start by placing the high leg on the floor. Then place the table frame on top. Secure together with 4 allen bolt MC6S FZB 20mm.

**A.** Make sure that the holes for the leg frame are facing downwards, towards the wheels.

#### 2. MOUNT THE LOW LEG

With the frame secured in the high leg raise them up and connect the low leg.

Secure together with 2 allen bolt MC6S FZB 20mm.

**A.** Make sure that the hole **facing up** for the leg frame are placed inward.