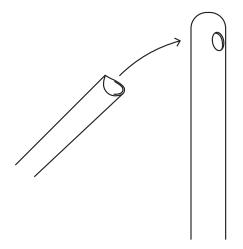

#### 7. MOUNT THE WHEELS

To fasten the wheels take help to tilt the table.

- A. Screw in the wheel axix. Use the wheel bolts.
- B. Press the wheels until they snap into place.