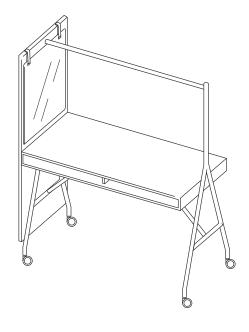

# HANGOUT TABLE

#### **PARTS**

Hangout is built with a few modules. The table, frame, sound absorbent or gable. You can also ad an writing board.