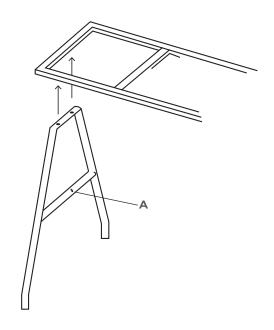

#### 3. MOUNT THE LEG FRAME

With both legs fastened in the table frame mount the leg frame.

- 1. Start with the three screws in the table frame. Do not secure tight, wait until the whole table is assembled.

  Secure together with 3 allen bolt MC6S FZB 20mm.
- **2.** Then fasten the leg frame in both legs. Secure together with 2 allen bolt MC6S FZB 35mm.