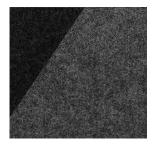

## **Standard colours**

Black & Grey Felt 100 % PET

Material Staple fibre made of 100 % recycled polyester (recycled content 100 %: from post-consumer

PET bottles), white and disperse masterbatch dyed. OEKO-TEX® STANDARD 100

**Country of origin** Designed in Sweden, manufactured in China