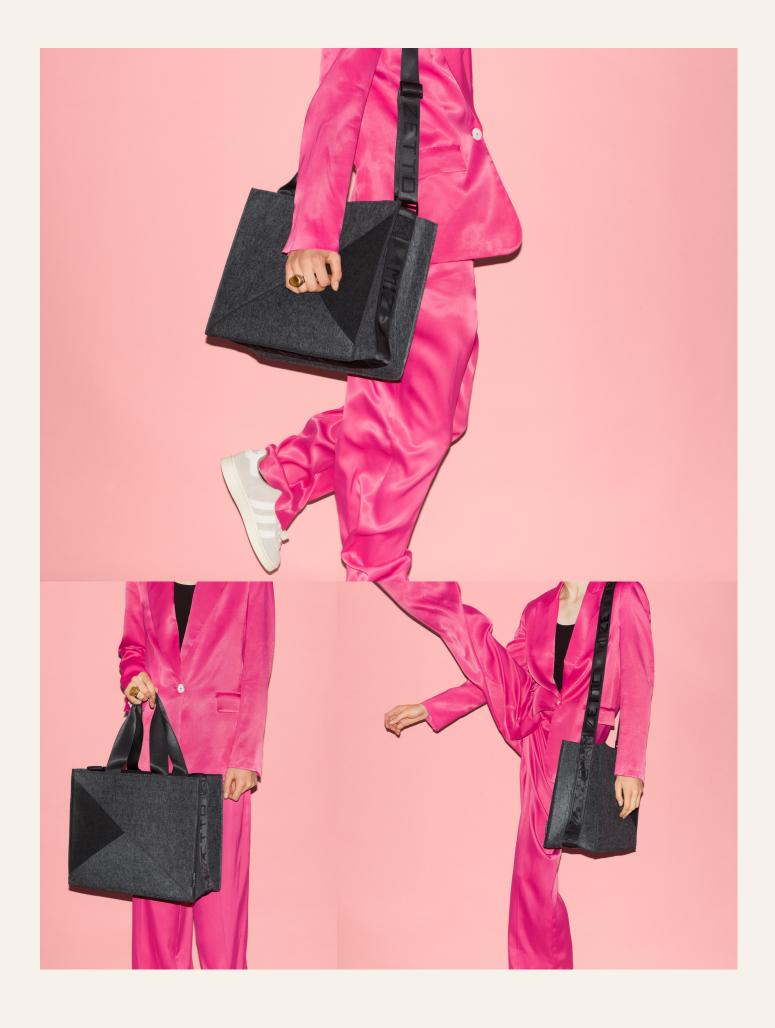

## Felt Like It too

Felt Like It (Too) is the ultimate mobile office in a bag. A way to transport and move personal items such as work material and tech between the home and workplace, and between a storage unit and a workspace. Crafted from recycled PET, this spacious bag boasts plenty of compartments and functions, ideal for the modern commuter.

With a robust design, adjustable shoulder strap, and rigid zipper, this bag can handle heavy loads with ease, ensuring your essentials stay safe and secure wherever you go.

**Design** ADDI

**Environment** Indoor & Outdoor

**Features** Multiple compartments, adjustable shoulder strap, rigid zipper, this bag can handle heavy loads

with ease, ensuring your essentials stay safe and secure wherever you go.