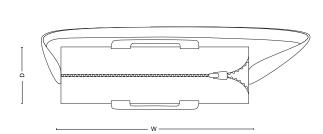

## **Dimensions**

H: 330 mm, 13"

390 mm, 15,4"

D: 170 mm, 6,7"

W:

Downloads

Visit mizetto.com for more information and digital library.

Weight: 0,9 kg, 2 lbs

With a robust design, adjustable shoulder strap, and rigid zipper, this bag can handle heavy loads with ease, ensuring your essentials stay safe and secure wherever you go.

**Design** ADDI

**Environment** Indoor & Outdoor