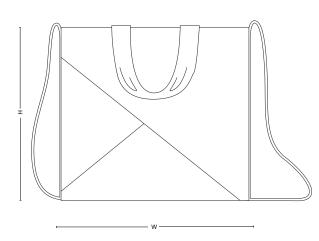

## **Dimensions**

H: 330 mm, 13"

390 mm, 15,4"

D: 170 mm, 6,7"

W:

Downloads

Visit mizetto.com for more information and digital library.

Weight: 0,9 kg, 2 lbs

With a robust design, adjustable shoulder strap, and rigid zipper, this bag can handle heavy loads with ease, ensuring your essentials stay safe and secure wherever you go.

**Design** ADDI

**Environment** Indoor & Outdoor

**Features** Multiple compartments, adjustable shoulder strap, rigid zipper, this bag can handle heavy loads

with ease, ensuring your essentials stay safe and secure wherever you go.